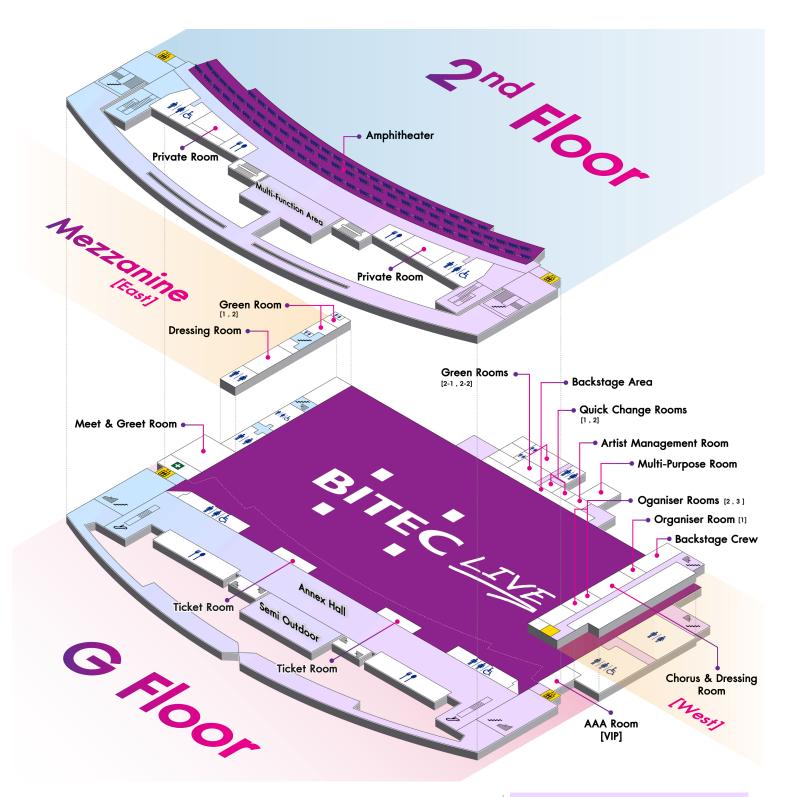

Parking capacity

Indoor are 4,000 cars / Outdoor area 1,500 cars Artist area 13 cars

Acoustic wall Sound Transmission Class(STC) 55 Reverberation time(RT) 1.6

| C |  | ^ | r |  |
|---|--|---|---|--|

**BITEC Live Hall** 7,000 sqm. 1,200 Annex Hall sqm. Ticket Room 1, 2 sqm. 38 Semi Outdoor 240 sqm. First Aid Room 39 sqm. Meet & Greet Room 110 sqm. Green Room 2-1, 2-2 51 sqm. Quick change room 1, 2 13 sqm. Artist Management 18 sqm. Multi Purpose Room 48 sqm. AAA Room (VIP) 26 sqm. Restroom: Northeast

Restroom: Northeast M 7 (u 5) /W 9 / H 1
Restroom: East M 6 (u 7) /W 10 / H 1
Restroom: West M 44 (u 37) / W 38 / H 1
Restroom: Northwest M 7 (u 5) /W 9 / H 1

## M Floor (East)

| Dressing Room  | 57 | sqm. |
|----------------|----|------|
| Green Room 1-1 | 25 | sqm. |
| Green Room 1-2 | 15 | sqm. |
|                |    |      |

## M Floor (West)

| Backstage Crew         | 61 | sqm. |
|------------------------|----|------|
| Chorus & Dressing Room | 59 | sqm. |
| Organiser Room 1       | 20 | sqm. |
| Organiser Room 2, 3    | 21 | sqm. |

## **2nd Floor**

| Amphitheater<br>(Fixed Seating)              | 1,411    | seats                    |
|----------------------------------------------|----------|--------------------------|
| Multi Function Area<br>Private Room 1, 2     | 59<br>20 | sqm.<br>sqm.             |
| Restroom : Northeast<br>Restroom : Northwest |          | W 15 / H 1<br>W 15 / H 1 |