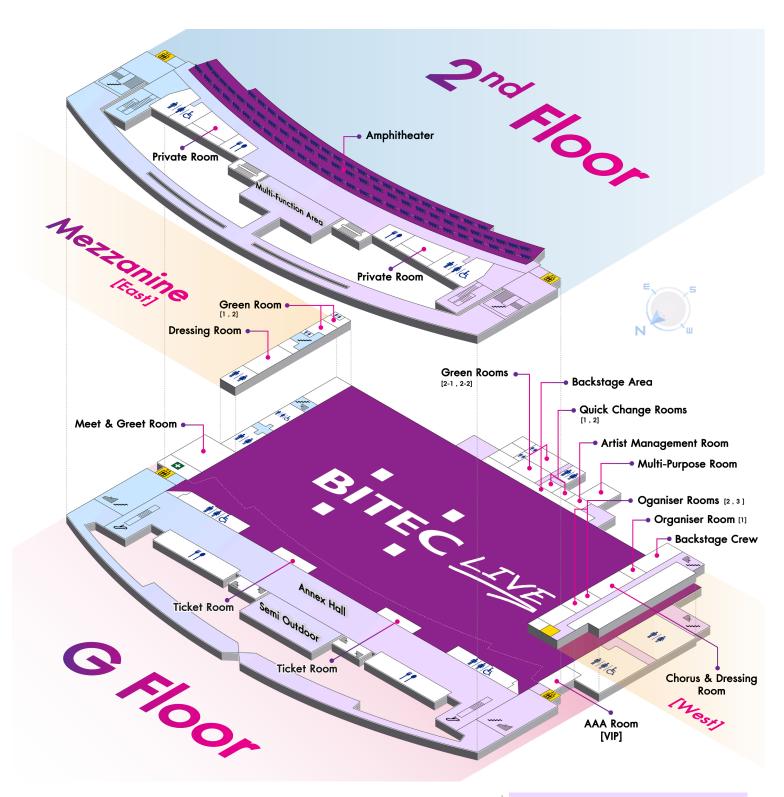

Parking capacity

Indoor are 4,000 cars / Outdoor area 1,500 cars Artist area 13 cars

Acoustic wall Sound Transmission Class(STC) 55 Reverberation time(RT) 1.6

| C |  | ^ | r |  |
|---|--|---|---|--|

**BITEC Live Hall** 7,000 sqm. 1,200 Annex Hall sqm. Ticket Room 1, 2 sqm. 38 Semi Outdoor 240 sqm. First Aid Room 39 sqm. Meet & Greet Room 110 sqm. Green Room 2-1, 2-2 51 sqm. Quick change room 1, 2 13 sqm. Artist Management 18 sqm. Multi Purpose Room 48 sqm. AAA Room (VIP) 26 sqm. Restroom: Northeast

Restroom: Northeast M 7 (u 5) /W 9 / H 1
Restroom: East M 6 (u 7) /W 10 / H 1
Restroom: West M 36 (u 41) / W 38 / H 1
Restroom: Northwest M 7 (u 5) /W 9 / H 1

## M Floor (East)

| 57 | sqm. |
|----|------|
| 25 | sqm. |
| 15 | sqm. |
|    | 25   |

## M Floor (West)

| Backstage Crew         | 61 | sgm. |
|------------------------|----|------|
| Chorus & Dressing Room | 59 | sqm. |
| Organiser Room 1       | 20 | sqm. |
| Organiser Room 2 , 3   | 21 | sqm. |
|                        |    |      |

## **2nd Floor**

| Amphitheater (Fixed Seating) | 1,411       | seats                     |
|------------------------------|-------------|---------------------------|
| Multi Function Area          | 59          | sqm.                      |
| Private Room 1, 2            | 20          | sqm.                      |
| Restroom : Northeast         | M 8 (u 8) / | ' W <sup>i</sup> 15 / H 1 |
| Restroom: Northwest          | M 8 (u 8) / | W 15 / H 1                |