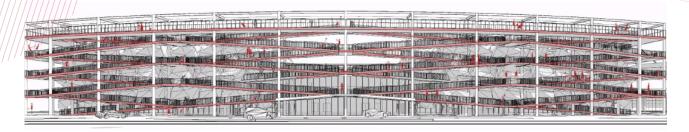

Parking capacity

Indoor are 4,000 cars / Outdoor area 1,500 cars Artist area 13 cars

Acoustic wall Sound Transmission Class(STC) 55 Reverberation time(RT) 1.6

| C |  | ^ | r |  |
|---|--|---|---|--|

**BITEC Live Hall** 7,000 sqm. 1,200 Annex Hall sqm. Ticket Room 1, 2 sqm. 38 Semi Outdoor 240 sqm. First Aid Room 39 sqm. Meet & Greet Room 110 sqm. Green Room 2-1, 2-2 51 sqm. Quick change room 1, 2 13 sqm. Artist Management 18 sqm. Multi Purpose Room 48 sqm. AAA Room (VIP) 26 sqm. Restroom: Northeast